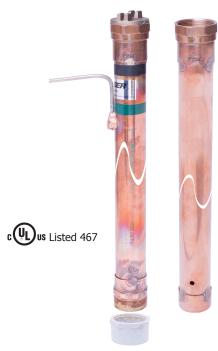

## **Copper Sectional Enhanced Ground Rod Kits**

| Part No.    | Overall<br>Length | Section<br>Length | Inspection<br>Well | Ultrafill<br>50# Bag | Tail (Conductor)<br>Type (AWG) | Approx. Shipping<br>Wt. (lbs.) |
|-------------|-------------------|-------------------|--------------------|----------------------|--------------------------------|--------------------------------|
| SEGR10WG2T  | 10'               | 5'                | Yes                | 2                    | 5' - #2 Solid Tinned           | 185                            |
| SEGR10WG2/0 | 10'               | 5'                | Yes                | 2                    | 5' - 2/0 Stranded              | 190                            |
| SEGR10WG4/0 | 10'               | 5'                | Yes                | 2                    | 5' - 4/0 Stranded              | 195                            |
| SEGR20WG2T  | 20'               | 10'               | Yes                | 4                    | 5' - #2 Solid Tinned           | 320                            |
| SEGR20WG2/0 | 20'               | 10'               | Yes                | 4                    | 5' - 2/0 Stranded              | 325                            |
| SEGR20WG4/0 | 20'               | 10'               | Yes                | 4                    | 5' - 4/0 Stranded              | 330                            |
| SEGR30WG2T  | 30'               | 15'               | Yes                | 6                    | 5' - #2 Solid Tinned           | 450                            |
| SEGR30WG2/0 | 30'               | 15'               | Yes                | 6                    | 5' - 2/0 Stranded              | 455                            |
| SEGR30WG4/0 | 30'               | 15'               | Yes                | 6                    | 5' - 4/0 Stranded              | 460                            |
| SEGR40WG2T  | 40'               | 20'               | Yes                | 8                    | 5' - #2 Solid Tinned           | 585                            |
| SEGR40WG2/0 | 40'               | 20'               | Yes                | 8                    | 5' - 2/0 Stranded              | 590                            |
| SEGR40WG4/0 | 40'               | 20'               | Yes                | 8                    | 5' - 4/0 Stranded              | 595                            |

## **APPLICATION NOTES:**

- Used where there are vertical height restrictions or when lengths greater than 20' are desired.
  Conductor is welded 18" down from the top.
- Outside diameter of copper tube is 2-1/8".