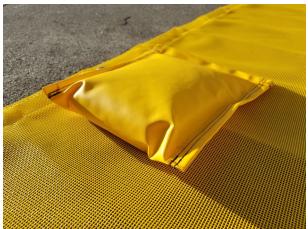

# Low Profile Bean Bag

14 oz/sq yard

410 lbs x 410 lbs

300 lbs x 300 lbs

Auburn, WA 98001 Phone: 253-833-6434

- Designed using same UV-resistant heavy-duty PVC coated polyester.
- Available in different sizes and weights
- Available to ship as sleeves only (non-filled)