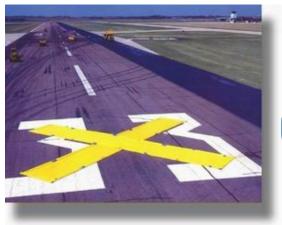

# **CLOSURE MARKERS**

Closure markers are designed using lightweight UV-resistant heavy-duty PVC coated polyester. Custom sizes and colors are available. All crosses are provided with carrying case.

#### **Runway Closure Markers**

- YLW-RCM-60X60X8 (2) 60 ft x 8 ft Strips
- ▶ YLW-RCM-60X60X10 (2) 60 ft x 10 ft Strips